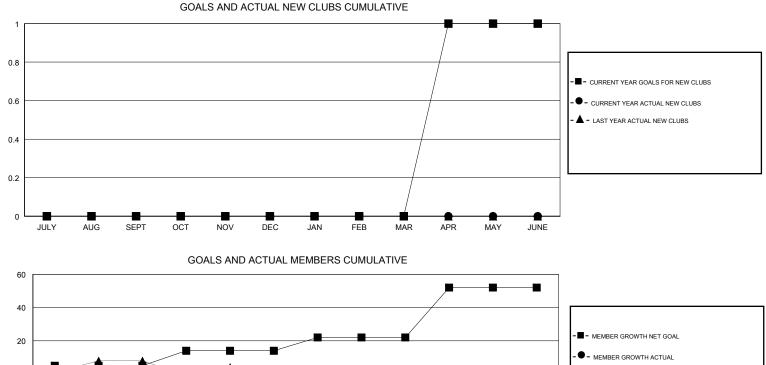

#### GMT CA

| Clubs<br>RESULTS FOR 2018-2019 |   |   |   | Members<br>RESULTS FOR 2018-2019 |    |    |    |
|--------------------------------|---|---|---|----------------------------------|----|----|----|
|                                |   |   |   |                                  |    |    |    |
| JULY/AUG/SEPT                  | 0 | 0 | 0 | JULY/AUG/SEPT                    | 5  | 27 | 23 |
| OCT/NOV/DEC                    | 0 | 0 | 0 | OCT/NOV/DEC                      | 9  | 0  | 0  |
| JAN/FEB/MAR                    | 0 | 0 | 0 | JAN/FEB/MAR                      | 8  | 0  | 0  |
| APR/MAY/JUNE                   | 1 | 0 | 0 | APR/MAY/JUNE                     | 30 | 0  | 0  |

LAST YEAR MEMBERSHIP ACTUAL

-40 \* -60 JULY AUG SEPT OCT NOV DEC JAN FEB MAR APR MAY JUNE ٦Г

| DROPPED CLUBS: 0 |    | 13 CLUBS OF 57 ADDED 1 OR MORE<br>NEW MEMBERS | GENDER DISTRIBUTION<br>MALE 838 (73.06%)<br>FEMALE 309 (26.94%) |    |
|------------------|----|-----------------------------------------------|-----------------------------------------------------------------|----|
| DROPPED MEMBERS  |    |                                               | Women Percentage Fiscal Year Goal:                              | ,  |
| DECEASED         | 4  | CLICK HERE FOR CUMULATIVE                     | TOTAL FAMILY UNIT MEMBERS                                       |    |
| CLUB CANCELLED   | 0  | MEMBERSHIP DATA                               |                                                                 | 73 |
| OTHER            | 19 |                                               | FAMILY MEMBERS PAYING HALF                                      | 73 |
| TOTAL            | 23 |                                               |                                                                 |    |